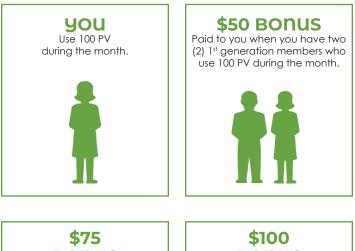

# STAR BONUS paid daily

#### The HBN Difference:

The Star Bonus allows the Consultant to not only break-even but to get in profit quickly, with the ability to earn unlimited monthly bonuses with a team of only 14 members.

Note: The 100 PV for each qualifying order must be made as a single purchase.

#### **Requirements To Earn:**

100 PV order, 2 active 1<sup>st</sup> Generation Members with 100 PV orders, 4 active 2<sup>nd</sup> Generation Members with 100 PV orders, 8 active 3<sup>rd</sup> Generation Members with 100 PV orders.