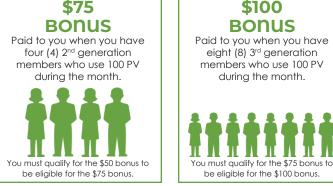

# STAR BONUS paid daily

#### The HBN Difference:

The Star Bonus allows the Consultant to not only break-even but to get in profit quickly, with the ability to earn unlimited monthly bonuses with a team of only 14 members.

Note: The 100 PV for each qualifying order must be made as a single purchase.

#### **Requirements To Earn:**

100 PV order, 2 active 1<sup>st</sup> Generation Members with 100 PV orders, 4 active 2<sup>nd</sup> Generation Members with 100 PV orders, 8 active 3<sup>rd</sup> Generation Members with 100 PV orders.