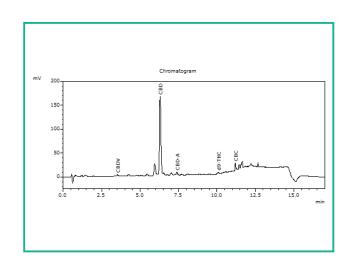

#### Cannabinoids

| Analyte | Mass | Mass  |   |
|---------|------|-------|---|
|         | mg/g | %     |   |
| THCa    | ND   | ND    |   |
| Δ9-ΤΗС  | 0.22 | 0.022 | 1 |
| CBD     | 9.10 | 0.910 |   |
| CBDa    | 0.18 | 0.018 |   |
| CBN     | ND   | ND    |   |
| Δ8-ΤΗС  | ND   | ND    |   |
| CBDV    | 0.08 | 0.008 |   |
| CBG     | ND   | ND    |   |
| CBGa    | ND   | ND    |   |
| CBC     | 0.16 | 0.016 | 1 |
| Total   | 9.74 | 0.974 |   |
|         |      |       |   |

# Chromatogram

THC Potency = THCa \* 0.877 + d9-THC; CBD Potency = CBDa \* 0.877 + CBD; LOQ = Limit of Quantitation; Total Potency\* = Total THC + Total CBD. Unless otherwise stated all quality control samples performed within specifications established by the Laboratory.